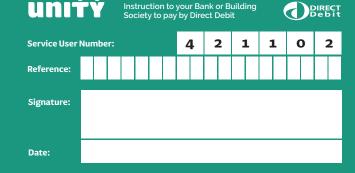

#### 3. Select your payment method

Payment by Direct Debit

Please fill in the form and return to Unity

Name(s) of Account Holder(s):

Branch Sort Code:

Bank/Building Society account number:

Instruction to your Bank or Building Society

Please pay Unity from the account detailed in this instruction subject to the safeguards assured by the Direct Debit Guarantee. I understand that this instruction may remain with Unity and, if so, details will be passed electronically to my Bank/Building Society.